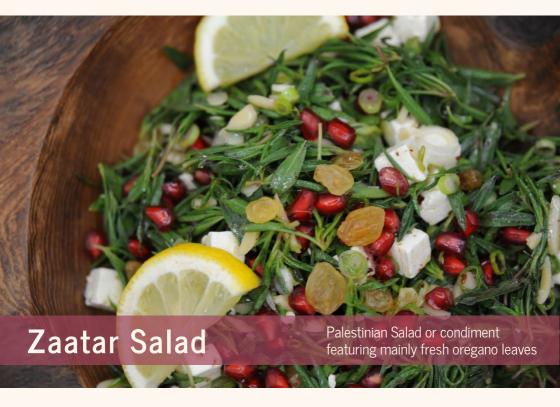

Nutrition Facts Per Serving: Calories 570, Protein 18g, Carbs 63g, Fat 34g

Cooking process and additional ingredients added at home will affect the total value.

Thyme Leaves
Green Onion
Greek Feta Cheese
Almonds

Pomegranate Seeds Raisins Our Own Signature Dressing

## **METHOD**

- 1. Rinse raisins with tap water then soak in hot water for 5 minutes, drain and discard water. Leave in colander to dry.
- 2. Remove cheese from packaging and chop to bite-size cubes or crumble in a large bowl.
- 3. Add thyme leaves, spring onions, almonds, pomegranate seeds and drained raisins.
- 4. Shake dressing well to homogenize.
- 5. Add dressing to bowl and toss gently to combine. Serve immediately & enjoy as salad or condiment